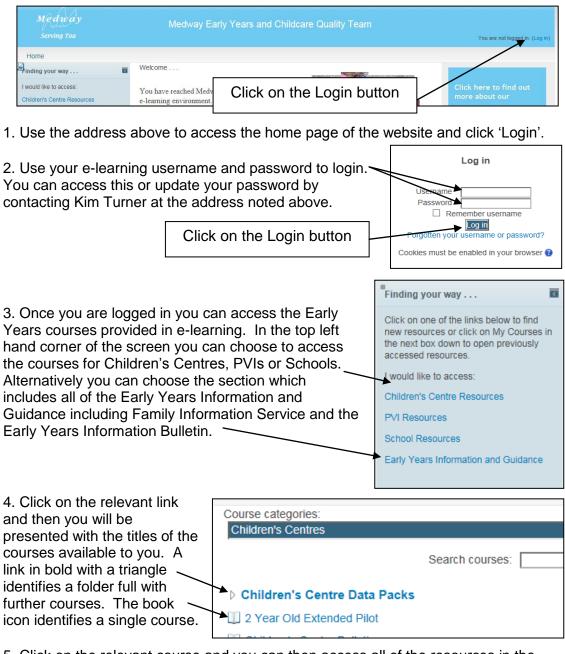

## Accessing e-learningatlast.org.uk

## Early Years and Childcare Quality Team

To access e-learning, you need to know:

- The Internet address: <u>www.e-learningatlast.org.uk</u>
- Your e-learning Username and Password which can be accessed from Kim Turner (kim.turner@medway.gov.uk).