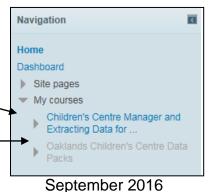

6. Once you have accessed a course it will be connected to your login as one of your courses. The next time you login please choose My Courses on — the front page to use the courses you have already accessed.